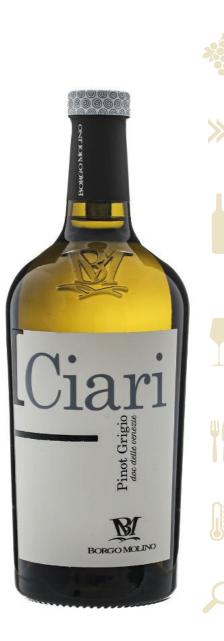

# **BORGO MOLINO** Pinot Grigio delle Venezie DOC

BORGO MOLINO Ormelle (TV) - Via Negrisia 18 Tel. +39 0422 851625 info@borgomolino.it www.borgomolino.it

#### • Grapes

Pinot Grigio

## • Wine description

**Colour:** light yellow with greenish reflections **Bouquet:** fruity, delicate complex **Taste:** light and fruity with good structure